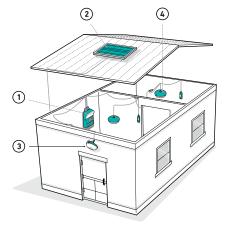

Ideal for cabins, van life, and hunting structures, the SolarHome 620+ is a perfect entry into solar living with easy installation and flexible setup.

Control box with radio, mp3 player, light and USB power out

6 watt solar panel

Motion sensor security light

Ceiling-mounted lights